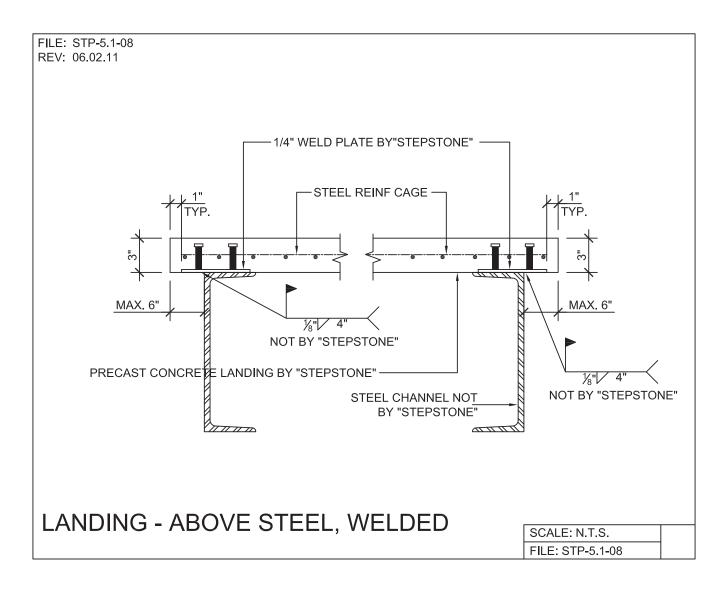

Detail

ALARC® DIVISION Long Span Steptread System - Connection Detail

PRECAST CONCRETE TREADS AND LANDINGS SHOWN ON PLANS SHALL BE FROM THE LONG SPAN "STEPTREAD" SYSTEM BY "STEPSTONE, INC." OF GARDENA, CA FOR STEEL CONSTRUCTION. THE MANUFACTURER IS TO SUPPLY ALL PRECAST CONCRETE "STEPTREAD" SYSTEM PARTS, FEATURING BOTTOM WELD PLATES FOR WELD-ON CONNECTIONS. ALL REINFORCING AND CONNECTION PLATES WILL BE ZINC PLATED. ONLY ITEMS NOTED AS BY "STEPSTONE, INC." WILL BE FURNISHED BY "STEPSTONE, INC." SUCH ITEMS ARE TO BE INSTALLED BY OTHERS.